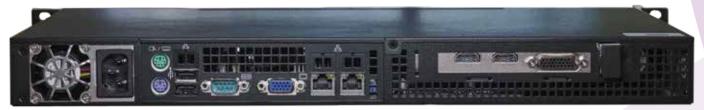

Maximum 70% (Non-condensing)

17.2"x1.7"x11.3"

1RU

12 lbs.

**Digital:** HDMI or SDI

Analog: RCA Composite; Component

VGA monitor, Keyboard

3 Years Full Warranty (Extended warranties available)